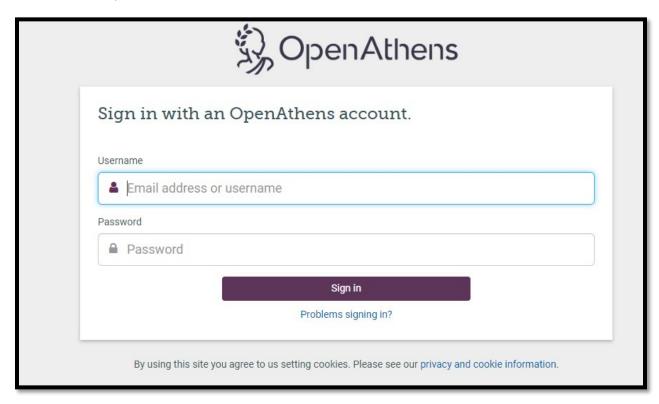

Step-3: Search your university name and select it.

Step-4: Login with the credentials provided by your institution. After login user will be redirected to eurekaselect.net platform.

Step-5: Click on My Subscribed Content option given on top right side.