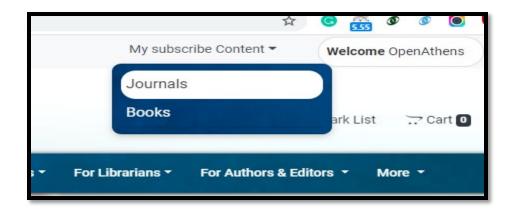

Step-2: Go to My Subscription option, given on top right side of the page and select Journals option.

Step-3: From Journal List select any journal title by clicking on it.

Step-4: From Journal Home page select any issue and click on it.

Step-3: Search your university name and select it.

Step-4: Login with the credentials provided by your institution. After login user will be redirected to eurekaselect.net platform.

Step-5: Click on My Subscribed Content option given on top right side.

Step-6: Click on selected content type, page will be redirected to subscribe content list page.