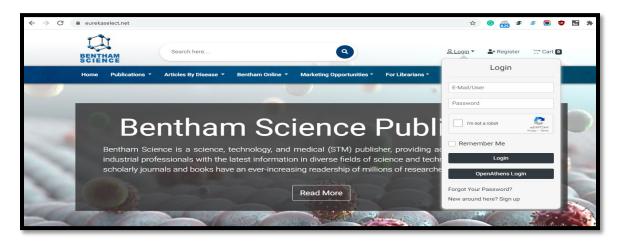

### **Guide to Access Journals:**

Please follow below mentioned steps to read read/Download content when you have access.

Step-1: Open link: www.eurekaselect.net

Note: If user have User based access, they have to login first to access content. User can login by entering provided credentials in login pop-up depicted in below figure.