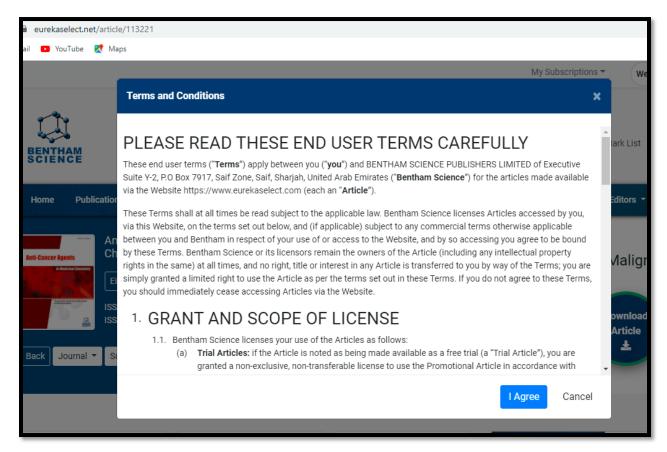

#### Step-6: Click on **Download** button.

Step-7: Click on I Agree button to download PDF.