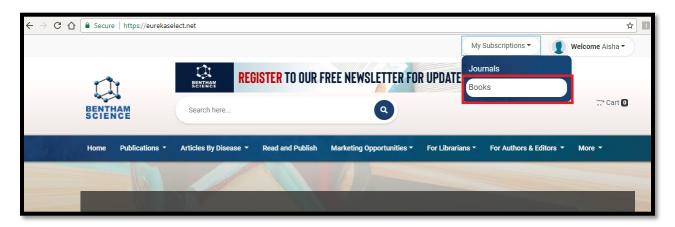

Step-2: Go to 'My Subscriptions' and click on Books option, it will open Books listing page.

Step-3: Click on any selected book title, it will open chapter listing page.

Step-4: Click on 'Read Chapter' button, given below any selected chapter. It will open Read Only view of the chapter.