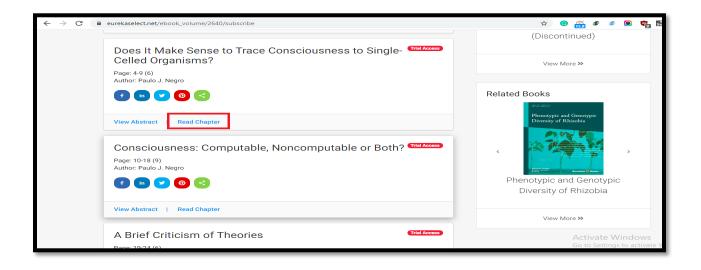

Step-2: Go to 'My Subscriptions' and click on Books option, it will open Books listing page.

Step-3: Click on any selected book title, it will open chapter listing page.

Step-4: Click on 'Read Chapter' button, given below any selected chapter. It will open Read Only view of the chapter.