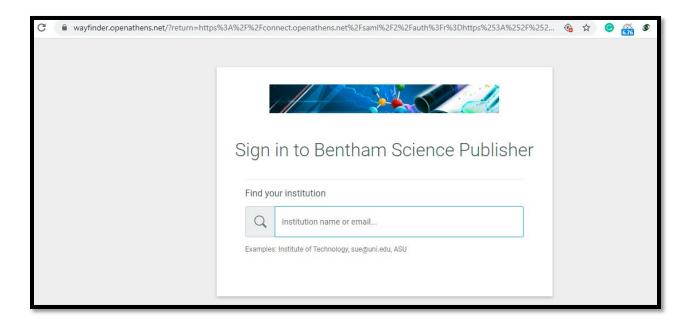

Step-3: Search your university name and select it.

Step-4: Login with the credentials provided by your institution. After login user will be redirected to eurekaselect.net platform.

Step-5: Click on My Subscribed Content option given on top right side.