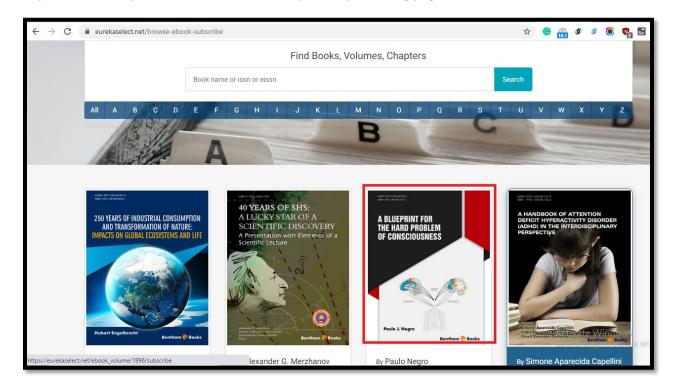

Step-2: Go to 'My Subscriptions' and click on Books option, it will open Books listing page.

Step-3: Click on any selected book title, it will open chapter listing page.

Step-4: Click on 'Read Chapter' button, given below any selected chapter. It will open Read Only view of the chapter.