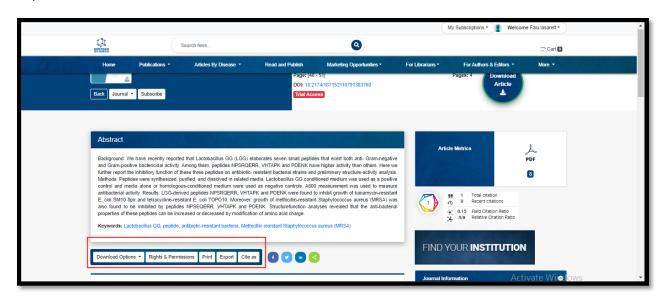

#### Step-6: Click on **Download** button.

Step-7: Click on I Agree button to download PDF.