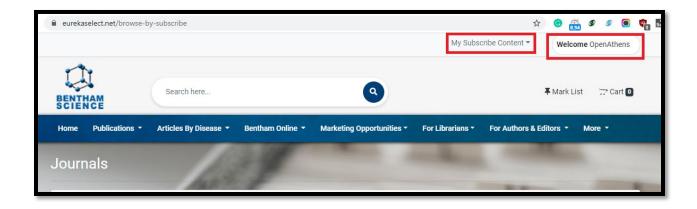

Step-3: Search your university name and select it.

Step-4: Login with the credentials provided by your institution. After login user will be redirected to eurekaselect.net platform.

Step-5: Click on My Subscribed Content option given on top right side.

Step-6: Click on selected content type, page will be redirected to subscribe content list page.