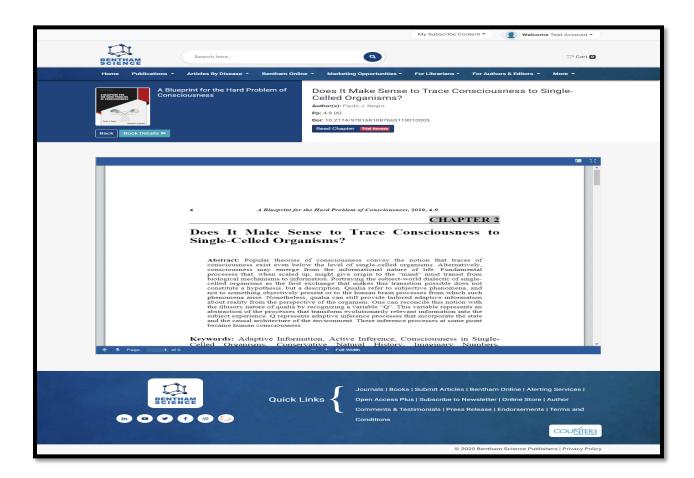

Step-2: Go to 'My Subscriptions' and click on Books option, it will open Books listing page.

Step-3: Click on any selected book title, it will open chapter listing page.

Step-4: Click on 'Read Chapter' button, given below any selected chapter. It will open Read Only view of the chapter.