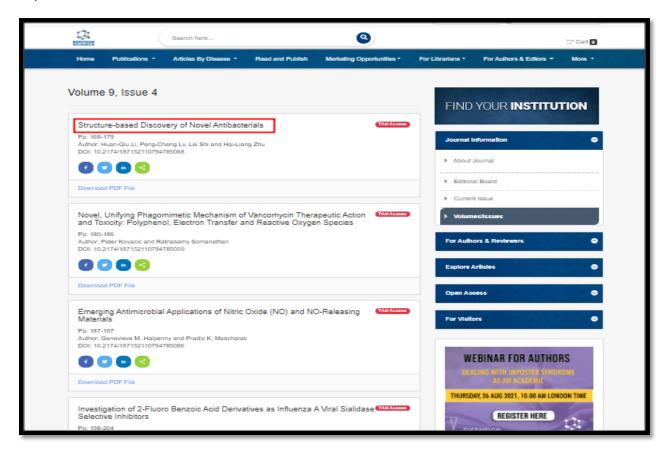

# **Guide to Access**

### **Guide to Access Journals:**

Please follow below mentioned steps to read read/Download content when you have access.

Step-1: Open link: www.eurekaselect.net

Note: If user have User based access, they have to login first to access content. User can login by entering provided credentials in login pop-up depicted in below figure.





Step-2: Go to My Subscription option, given on top right side of the page and select Journals option.



Step-3: From Journal List select any journal title by clicking on it.



Step-4: From Journal Home page select any issue and click on it.



Step-5: User can click on Article title to see article details.



#### Step-6: Click on **Download** button.



Step-7: Click on I Agree button to download PDF.



## Guide to Access eBook (Read Only) View:

Please follow below mentioned steps to read chapters online.

Step-1: Open URL <a href="https://eurekaselect.net/">https://eurekaselect.net/</a>

Note: User must be using IP addresses registered with us.

Step-2: Go to 'My Subscriptions' and click on Books option, it will open Books listing page.



Step-3: Click on any selected book title, it will open chapter listing page.



Step-4: Click on 'Read Chapter' button, given below any selected chapter. It will open Read Only view of the chapter.





### Guide to Access Bentham Content via OpenAthens and Shiboleth Login:

Step-1: Open Link https://eurekaselect.net/



Step-2: Go to Login option given