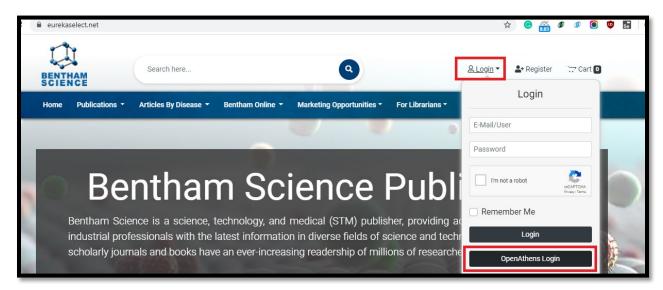

### Guide to Access Bentham Content via OpenAthens and Shiboleth Login:

Step-1: Open Link https://eurekaselect.net/

Step-2: Go to Login option given on top right side of the page and click on OpenAthens button.