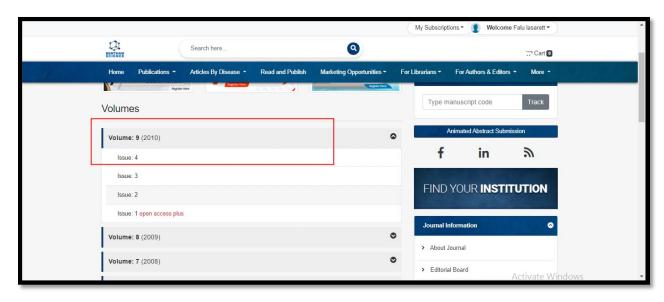

Step-2: Go to My Subscription option, given on top right side of the page and select Journals option.

Step-3: From Journal List select any journal title by clicking on it.

Step-4: From Journal Home page select any issue and click on it.