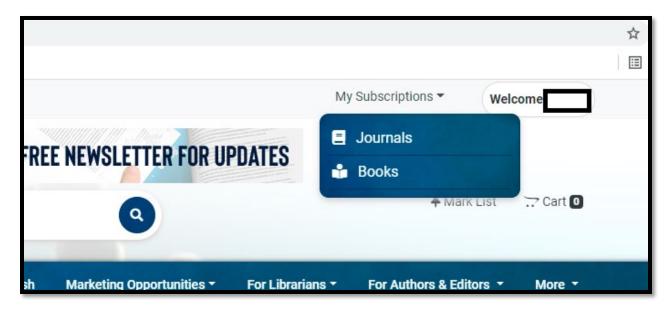

Step-2: Go to My Subscription option, given on top right side of the page and select Journals option.

Step-3: From Journal List select any journal title by clicking on it.

Step-4: From Journal Home page select any issue and click on it.

Step-2: Go to 'My Subscriptions' and click on Books option, it will open Books listing page.

Step-3: Click on any selected book title, it will open chapter listing page.

Step-4: Click on 'Read Chapter' button, given below any selected chapter. It will open Read Only view of the chapter.